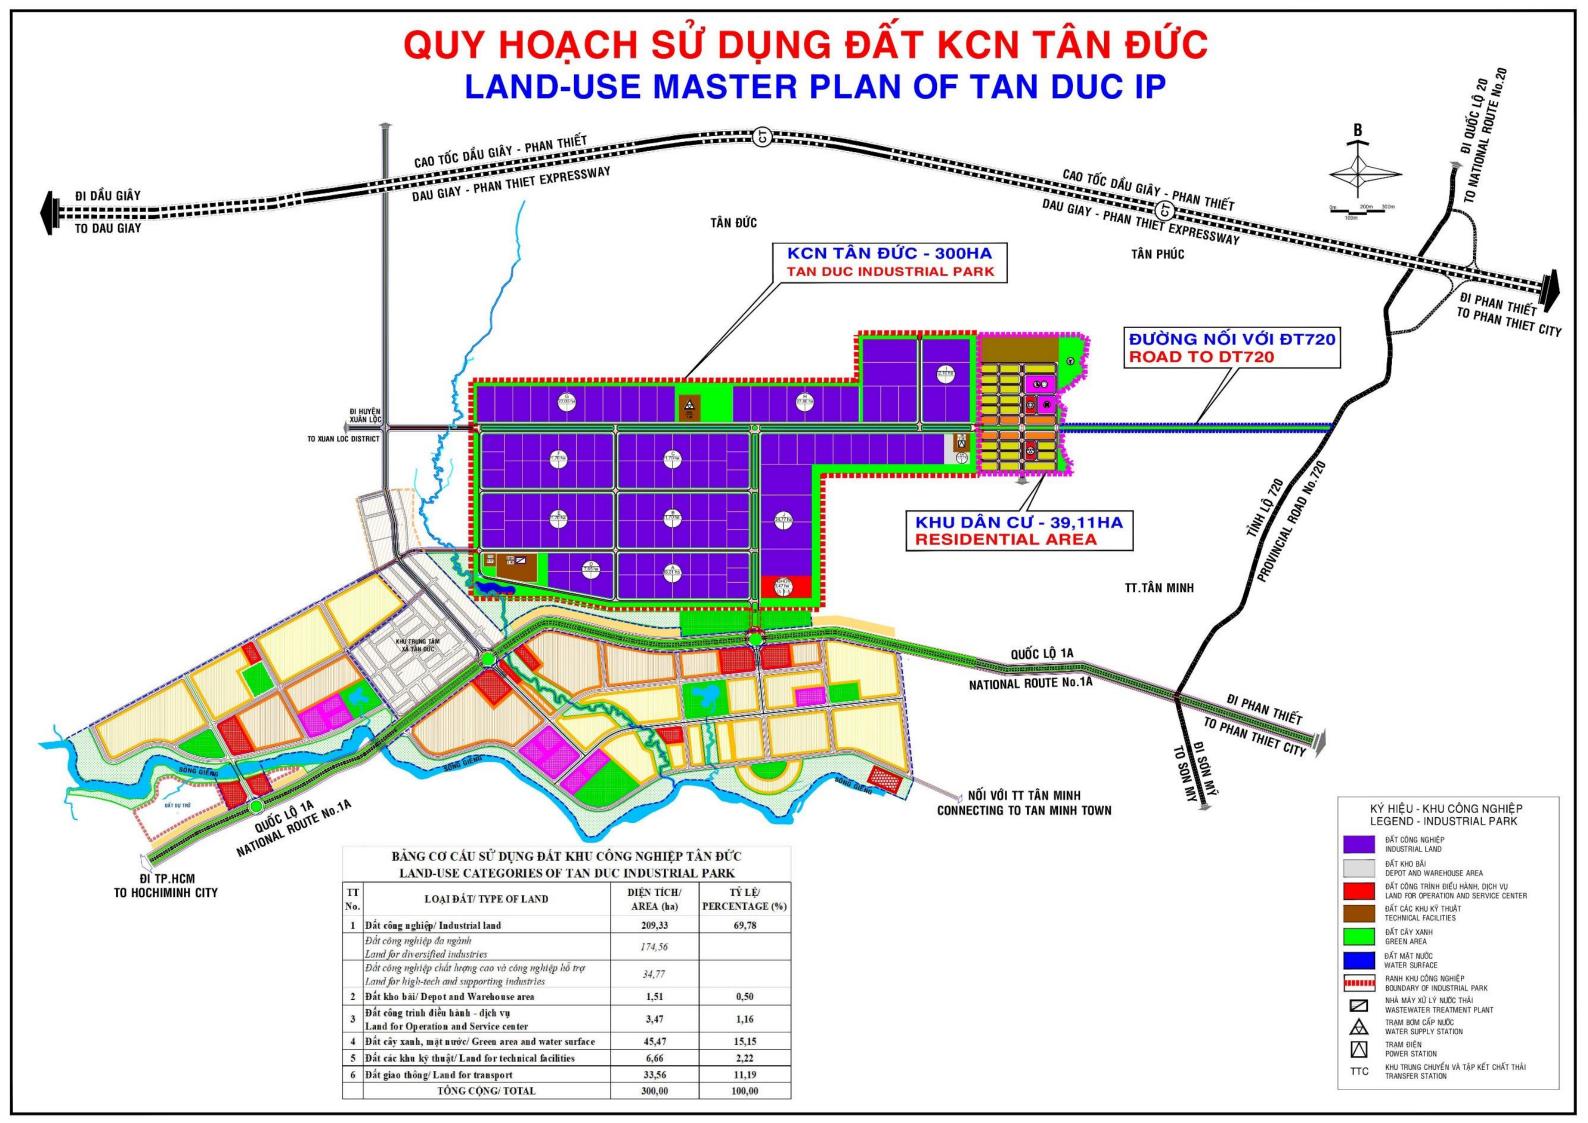

### **FUNDAMENTAL INFORMATION** TAN DUC INDUSTRIAL PARK

| TAN DUC INDUSTRIAL PARK |                                                                                     |          |                   |         |  |  |  |
|-------------------------|-------------------------------------------------------------------------------------|----------|-------------------|---------|--|--|--|
| LOCATION                | Tan Duc commune, Ham Tan district, Binh Thuan province, Vietnam                     |          |                   |         |  |  |  |
|                         | Total area                                                                          | :        | 300 ha            |         |  |  |  |
|                         | Of which:                                                                           |          |                   |         |  |  |  |
|                         | - Land for industries                                                               | :        | 209.33 ha         |         |  |  |  |
| LAND USING              | - Land for warehouses                                                               | :        | 1.51 ha           |         |  |  |  |
| PLAN                    | - Land for operation and service center                                             | :        | 3.47 ha           |         |  |  |  |
|                         | - Land for landscape                                                                | :        | 45.47 ha          |         |  |  |  |
|                         | - Land for technical facilities                                                     | :        | 6.66 ha           |         |  |  |  |
|                         | - Land for traffic                                                                  | :        | 33.56 ha          |         |  |  |  |
|                         | Tan Duc IP is a concentrated, multi-industry industrial park, attracting industries |          |                   |         |  |  |  |
|                         | using modern technology to thorough                                                 | hly trea | at wastes without | causing |  |  |  |
|                         | environmental pollution:                                                            |          |                   |         |  |  |  |
|                         | - Textile products;                                                                 |          |                   |         |  |  |  |
|                         | - Mechanical machinery;                                                             |          |                   |         |  |  |  |
|                         | - Construction materials;                                                           |          |                   |         |  |  |  |
| ATTRACTING              | - Electronics, mechanics;                                                           |          |                   |         |  |  |  |
| INVESTMENTS             | - Pharmaceutical products, food and beverages;                                      |          |                   |         |  |  |  |
|                         | - Consumer goods;                                                                   |          |                   |         |  |  |  |
|                         |                                                                                     |          |                   |         |  |  |  |
|                         | • Industries that are not attracted to the Industrial Park:                         |          |                   |         |  |  |  |
|                         | - Projects specialized in textile dyeing; basic chemicals; plating;                 |          |                   |         |  |  |  |
|                         | - Other industries with high risk of pollution according to regulations.            |          |                   |         |  |  |  |