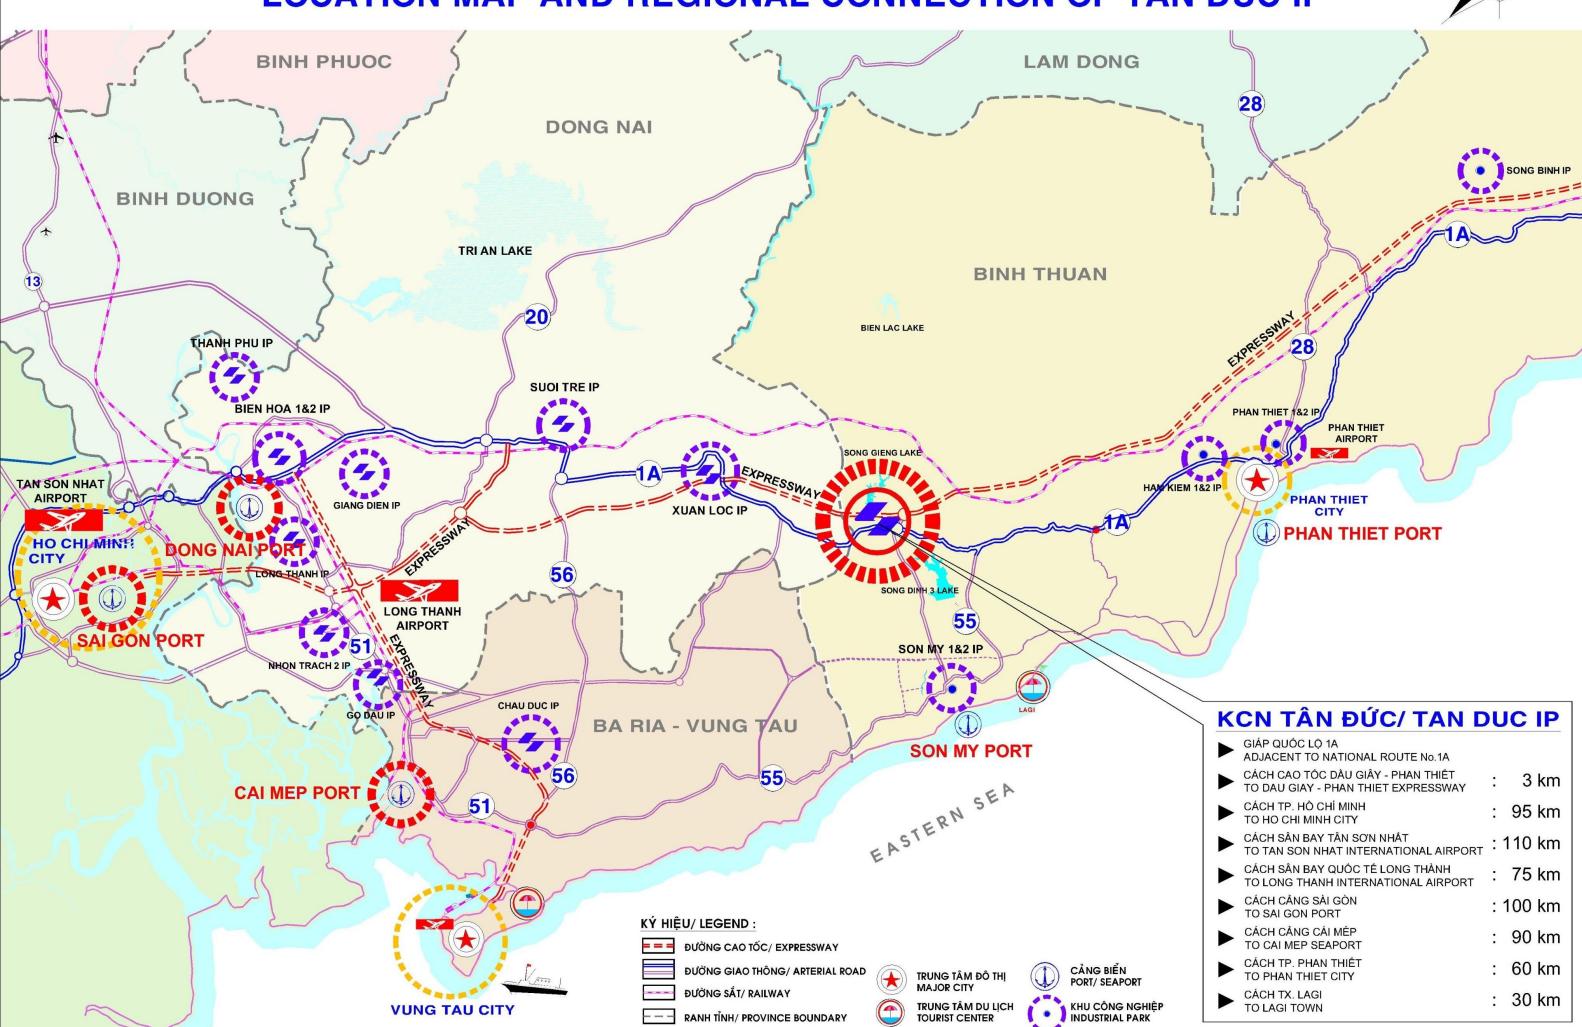

|             | 1. Decision No. 265/QD-BTNMT dated February 8th, 2021: The Ministry of                                                                                                                                                                                                                             |          |  |  |  |
|-------------|----------------------------------------------------------------------------------------------------------------------------------------------------------------------------------------------------------------------------------------------------------------------------------------------------|----------|--|--|--|
|             | Natural Resources and Environment approved the EIA Report of Tan Duc IP, Ham                                                                                                                                                                                                                       |          |  |  |  |
|             | Tan District, Binh Thuan Province.                                                                                                                                                                                                                                                                 |          |  |  |  |
|             | 2. Decision No. 230/QD-TTg dated February 23 <sup>rd</sup> , 2021: The Prime Minister                                                                                                                                                                                                              |          |  |  |  |
|             | approved the dossier of decision on investment policy of Tan Duc IP                                                                                                                                                                                                                                |          |  |  |  |
| PROJECT     | 3. Investment Registration Certificate dated March 29th, 2021: BTIZA                                                                                                                                                                                                                               |          |  |  |  |
| LEGAL       | approved the Tan Duc IP investment registration of Sonadezi Binh Thuan.                                                                                                                                                                                                                            |          |  |  |  |
|             | 4. Decision No. 1284/QĐ-UBND dated May 24th, 2021: Binh Thuan Provincial                                                                                                                                                                                                                           |          |  |  |  |
|             | People's Committee decided to establish Tan Duc IP, Ham Tan district, Binh Thuan                                                                                                                                                                                                                   |          |  |  |  |
|             | province.                                                                                                                                                                                                                                                                                          |          |  |  |  |
|             | 5. Decision No. 768/QĐ-UBND dated March 27th, 2024: Binh Thuan Provincial                                                                                                                                                                                                                          |          |  |  |  |
|             | People's Committee decided to lease Sonadezi Binh Thuan the land to implement                                                                                                                                                                                                                      |          |  |  |  |
|             | Tan Duc IP project, Ham Tan district, Binh Thuan province (stage 1).                                                                                                                                                                                                                               |          |  |  |  |
|             | Price include:  1. Business space rental: 58 USD/m²/for the whole leasing period until February, 2071 (applicable in 2024)  2. Management fee: 0,5 USD/m²/year (will be adjusted up every 05 years);  3. Land using fee (annual payment to State budget);  > Direct discussion for further detail. |          |  |  |  |
|             |                                                                                                                                                                                                                                                                                                    |          |  |  |  |
| LAND LEASE  |                                                                                                                                                                                                                                                                                                    |          |  |  |  |
| PRICE       |                                                                                                                                                                                                                                                                                                    |          |  |  |  |
|             |                                                                                                                                                                                                                                                                                                    |          |  |  |  |
|             |                                                                                                                                                                                                                                                                                                    |          |  |  |  |
| IMPLEMEN –  | - Site clearance and compensation works: Complete in 2024.                                                                                                                                                                                                                                         |          |  |  |  |
| TATION PLAN | - Investment and construction of infrastructure: Starting in 2024.                                                                                                                                                                                                                                 |          |  |  |  |
|             | - Transportation:                                                                                                                                                                                                                                                                                  |          |  |  |  |
|             | + Adjacent to National Highway 1A                                                                                                                                                                                                                                                                  |          |  |  |  |
|             | + From Dau Giay – Phan Thiet Expressway                                                                                                                                                                                                                                                            | : 3 km   |  |  |  |
|             | + From Phan Thiet City                                                                                                                                                                                                                                                                             | : 60 km  |  |  |  |
|             | + From Lagi Town                                                                                                                                                                                                                                                                                   | : 30 km  |  |  |  |
| KEY         | + From Ho Chi Minh City                                                                                                                                                                                                                                                                            | : 95 km  |  |  |  |
| DISTANCES   | - Airports:                                                                                                                                                                                                                                                                                        |          |  |  |  |
|             | + From Long Thanh International Airport                                                                                                                                                                                                                                                            | : 75 km  |  |  |  |
|             | + From Tan Son Nhat International Airport                                                                                                                                                                                                                                                          | : 110 km |  |  |  |
|             | - Ports:                                                                                                                                                                                                                                                                                           |          |  |  |  |
|             | + From Sai Gon Port                                                                                                                                                                                                                                                                                | : 100 km |  |  |  |
|             | + From Cai Mep Sea Port                                                                                                                                                                                                                                                                            | : 90 km  |  |  |  |

# SƠ ĐỒ VỊ TRÍ VÀ MỐI LIÊN HỆ VÙNG - KCN TÂN ĐỰC LOCATION MAP AND REGIONAL CONNECTION OF TAN DUC IP